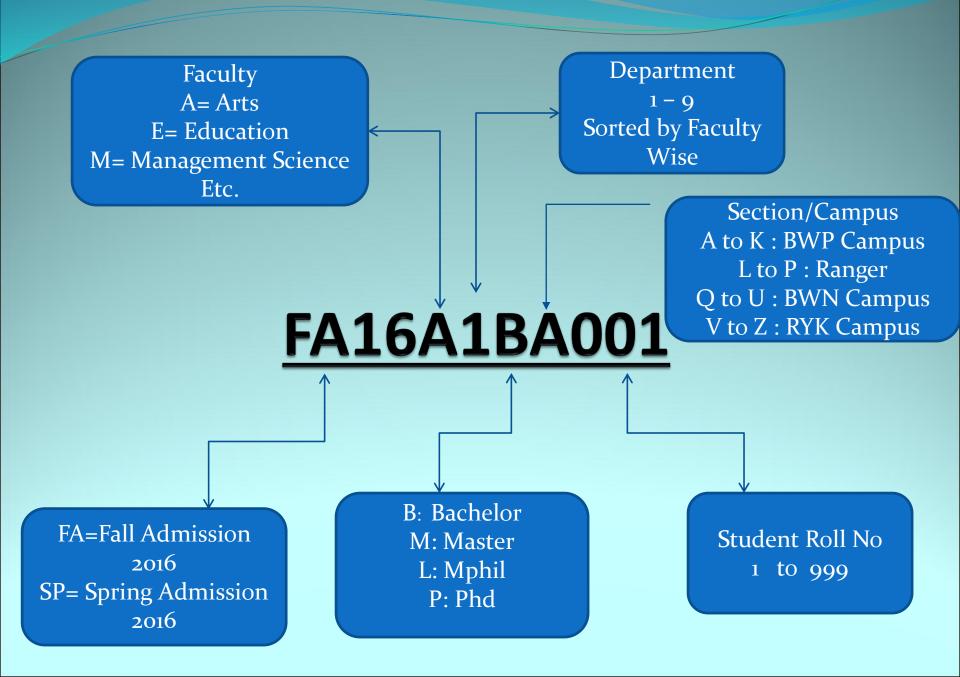

# CMS Student ID Scheme

• Directorate of IT

#### **Admission Year**

#### FA16A1BA001

- FA: Fall Admission 16
- SP: Spring Admission 16

# Faculties Description FA16A1BA001

| Faculty Name                | Number Assigned |
|-----------------------------|-----------------|
| Faculty of Arts             | А               |
| Faculty of Management       | М               |
| Faculty of Education        | E               |
| Faculty of Islamic Learning | Ι               |
| Pharmacy                    | Р               |
| Science                     | S               |
| Constituent Colleges        | С               |

# **ARTS Faculty**

### FA16A1BA001

- A1- Economics
- A2- English
- A<sub>3</sub>- Library Science
- A4- Media Study
- A5- Siraiki
- A6- Urdu & Iqbaliat
- A7- Political Science
- A8- Information Relation

### Management Science Faculty FA16M1BA001

- M1- Commerce
- M<sub>2</sub>- Computer Science
- M<sub>3</sub>- Management Science

# Education Faculty FA16E1BA001

- E1- Applied Psychology
- E2- Education
- E<sub>3</sub>- Education Training
- E4- Physical Health & Sports Science
- E5- Social Work

# Islamic Learning Faculty FA16I1BA001

- I1- Arabic
- I2- Pakistan Study
- I<sub>3</sub>- Islamic Studies
- I4- Law
- I5- Persian
- I6- Modern Center of Excellence
- I7- History

# Pharmacy FA16P1BA001

- P1- Pharmacy
- P2- Eastern & Homeo Medicine

# Science Faculty FA16S1BA001

- S1- Biochemistry & Biotehcnology
- S2- Chemistry
- S<sub>3</sub>- Geography
- S4- Life Sciences
- S<sub>5</sub>- Mathematics
- S6- Physics
- S7- Statistics

# Colleges FA16C1BA001

- C1- Agriculture & Environmental Sciences
- C2- University College of Engineering & Technology
- C3- College of Veterinary & Animal Sciences
- C<sub>5</sub>- College of Art & Design

# Program Level FA16C1BA001

- B: Bachelor
- M: Master
- L: Mphil
- P: Phd

# Section/Campus Code FA16C1BA001

- A to K: Section for all Bahawalpur Campus
- L to P: Section for Ranger Campus
- Q to U: Section for Bahawalnager
- V to Z: Section for Rahim yar Khan
- (for different programs of same level e.g. BSCS, BSIT etc.)

# Students Roll No FA16C1BA001

• oo1: Students Roll No from oo1 to 999